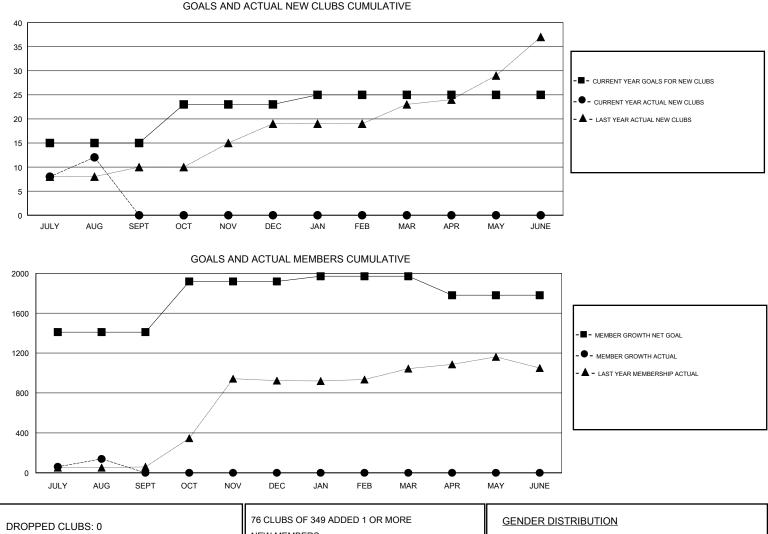

## KHAGENDRA SITAULA GMT:

| GMT: KHAGENDRA SITAULA |               |           | LOCATION NEPAL |                       |                           |                         | GMT CA                                             |
|------------------------|---------------|-----------|----------------|-----------------------|---------------------------|-------------------------|----------------------------------------------------|
| Clubs                  |               |           |                | Members               |                           |                         |                                                    |
| RESULTS FOR 2018-2019  |               |           |                | RESULTS FOR 2018-2019 |                           |                         |                                                    |
| QUARTER                | NEW CLUB GOAL | NEW CLUBS | DROPPED CLUBS  | QUARTER               | MEMBER GROWTH NET<br>GOAL | MEMBER GROWTH<br>ACTUAL | DROPPED<br>MEMBERS ACTUAL<br>(including transfers) |
| JULY/AUG/SEPT          | 15            | 12        | 0              | JULY/AUG/SEPT         | 1,410                     | 501                     | 350                                                |
| OCT/NOV/DEC            | 8             | 0         | 0              | OCT/NOV/DEC           | 508                       | 0                       | 0                                                  |
| JAN/FEB/MAR            | 2             | 0         | 0              | JAN/FEB/MAR           | 52                        | 0                       | 0                                                  |
| APR/MAY/JUNE           | 0             | 0         | 0              | APR/MAY/JUNE          | -190                      | 0                       | 0                                                  |